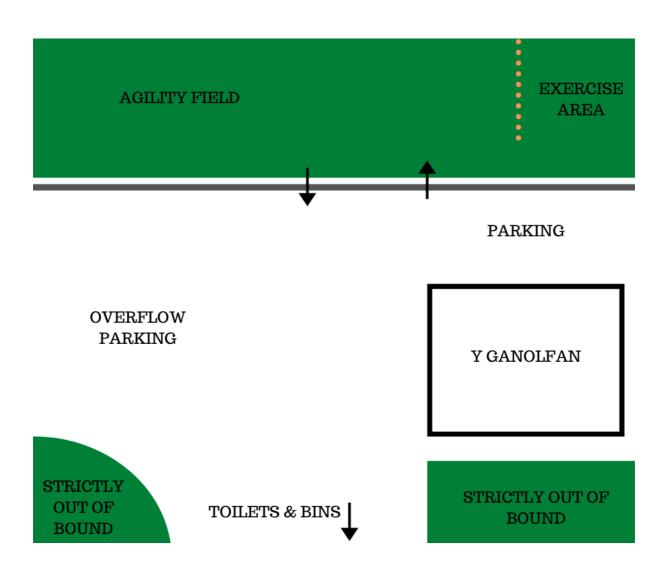

## AGILITY COMPETITION - SHOW INFORMATION Y GANOLFAN, BRYNCRUG, LL36 9PX

CLASS 1. FOUNDATION & ODDSNBODDS AGILITY

CLASS 2. NOVICE AGILITY

CLASS 3. ADVANCED AGILITY

CLASS 4. FOUNDATION & ODDSNBODDS JUMPING

- 19. ANY PERSON DEEMED TO BE HARSHLY HANDLING THEIR DOG WILL BE ASKED TO LEAVE, NO REFUND WILL BE GIVEN.
- 20. A DOG WILL BE REMOVED FROM THE EVENT IF ANY OF THE FOLLOWING,
  - A. SUFFERING FROM ANY INFECTIOUS DISEASE
  - B. INTERFERING WITH THE SAFETY OF OTHER DOGS OR PEOPLE.
  - C. LIKELY TO SUFFER IF IT CONTINUES TO COMPETE.
- 16.ANY ONE WISHING TO SELL GOODS MUST HAVE THE PERMISSION OF DYSYNNI DOGS PRIOR TO THE EVENT
- 17. PLEASE CLEAN UP AFTER YOUR DOG, YOUR DOG SHOULD BE ON A LEAD WHEN NOT COMPETING. MAKE NOTE OF OUT OF BOUND AREAS.
- **18.** ELECTRONIC TIMING & ADAMS ALUMINIUM & RUBBER CONTACTS WILL BE USED AT THIS EVENT.
- 19. ALL DOGS ARE ENTERED AT THEIR OWNER'S RISK. WHILST EVERY CARE WILL BE TAKEN, DYSYNNI DOGS OR THE GANOLFAN, BRYNCRUG WILL NOT TAKE ANY RESPONSIBILITY FOR LOSS, DAMAGE OR INJURY TO DOGS, PEOPLE OR PROPERTY WHILST AT THE SHOW.
- **20.** ANY QUERIES REGARDING THIS EVENT SHOULD BE TAKEN UP WITH SALLY FRISWELL VIA EMAIL, **DYSYNNIDOGS@GMAIL.COM**